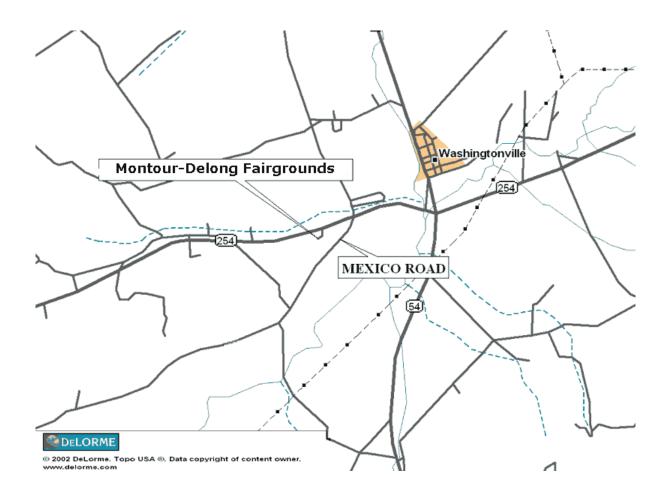

## Directions to the Montour-Delong Fairgrounds from Interstate 80 West of Exit 215 (Limestoneville):

Take Interstate 80 to Exit 215 (PA 254).

Travel east on PA 254 approximately 5.8 miles and turn right at the fairground entrance. The fairground entrance is easy to miss.

If you come to the traffic signal at the intersection of PA 254 and PA 54 you went too far.

## Directions to Montour-Delong Fairgrounds from Interstate 80 East of Exit 224 (Danville):

Take Interstate 80 to Exit 224 (PA 54). Travel north on PA 54 toward Washingtonville approximately 4.4 miles to PA 254. There is a traffic signal at this intersection. Turn left onto PA 254 and travel approximately 0.7 miles and turn left at the fairground entrance.

## **Directions to Montour-Delong Fairgrounds from Interstate 180:**

Take Interstate 180 to Exit 5 (PA 54).

Travel South (toward Turbotville) on PA 54 approximately 9.3 miles to PA 254

There is a traffic signal at this intersection.

Turn right onto PA 254 and travel approximately 0.7 miles and turn left at the fairground entrance.

If you have any additional questions, contact Wayne by phone (570)-474-9071, or e-mail at wayne@paprospector.org