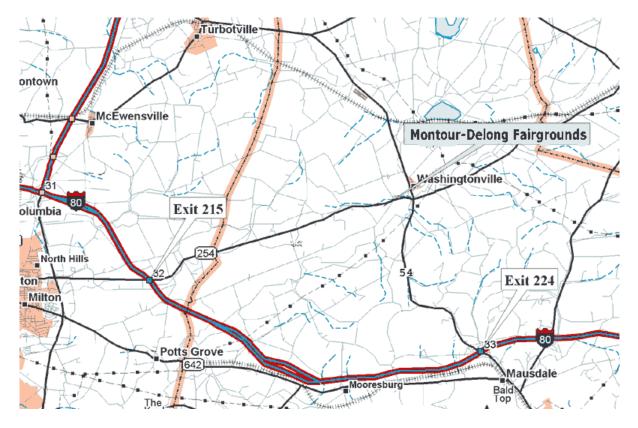

## Directions to the Montour-Delong Fairgrounds from Interstate 80 West of Exit 215 (Limestoneville):

Take Interstate 80 to Exit 215 (PA 254).

Travel east on PA 254 approximately 5.8 miles and turn right at the fairground entrance. The fairground entrance is easy to miss.

If you come to the traffic signal at the intersection of PA 254 and PA 54 you went too far.

## Directions to Montour-Delong Fairgrounds from Interstate 80 East of Exit 224 (Danville):

Take Interstate 80 to Exit 224 (PA 54). Travel north on PA 54 toward Washingtonville approximately 4.4 miles to PA 254. There is a traffic signal at this intersection. Turn left onto PA 254 and travel approximately 0.7 miles and turn left at the fairground entrance.

## **Directions to Montour-Delong Fairgrounds from Interstate 180:**

Take Interstate 180 to Exit 5 (PA 54).

Travel South (toward Turbotville) on PA 54 approximately 9.3 miles to PA 254

There is a traffic signal at this intersection.

Turn right onto PA 254 and travel approximately 0.7 miles and turn left at the fairground entrance.

If you have any additional questions, contact Wayne by phone (570)-474-9071, or e-mail at wayne@paprospector.org